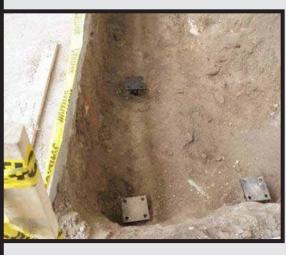

#### **SOLUTION**

With an ultimate load of 40 kips and allowable of 20 kips, Bliss & Nyitray, Inc. requested that Ram Jack provide a solution to meet load requirements. (7) Ram Jack new construction helical piles with a 10"-12" helical configuration were installed at EverBank Field by Florida Foundation Repair.