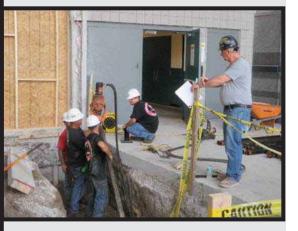

#### SITUATION

The Jacksonville Jaguars were expanding their team weight room. The addition consisted of a 30' by 30' slab to be supported by grade beams. Ram Jack was contacted by Turner Construction to support the proposed grade beam(s) of the new slab with helical piles as specified by Bliss & Nyitray, Inc., the project engineer.

#### **SOLUTION**

With an ultimate load of 40 kips and allowable of 20 kips, Bliss & Nyitray, Inc. requested that Ram Jack provide a solution to meet load requirements. (7) Ram Jack new construction helical piles with a 10"-12" helical configuration were installed at EverBank Field by Florida Foundation Repair.