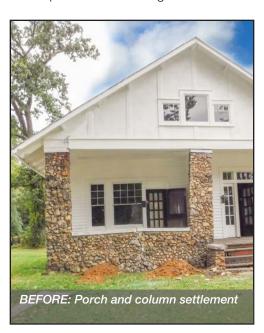

#### **Situation**

Two of the Woodland homes undergoing restoration had severe foundation problems, evidenced by the settlement of their columns and front porches. An engineering firm proposed to repair the structures' foundations with steel helical piles. The vintage columns were composed of mortared stone, making them particularly vulnerable to failure when lifting.