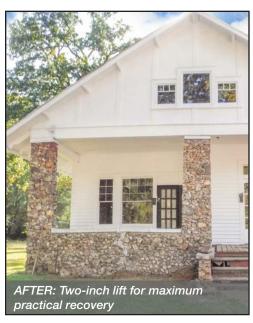

#### **Outcome**

Alabama Ram Jack installed seven helical piles at the two properties, lifting the structures an average of 2 in. for maximum practical recovery. This created level front porches as well as straightening the sagging support columns. Alabama Ram Jack finished the job without any issues, much to the satisfaction of the restoration company.