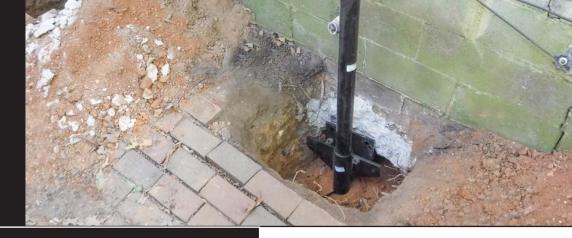

#### **Situation**

Two of the Woodland homes undergoing restoration had severe foundation problems, evidenced by the settlement of their columns and front porches. An engineering firm proposed to repair the structures' foundations with steel helical piles. The vintage columns were composed of mortared stone, making them particularly vulnerable to failure when lifting.

#### **Proposed Solution**

Alabama Ram Jack proposed installing helical piles to lift the falling foundations as

#### Proven Engineered Solutions.

much as practical for the structures. This would not only provide a more pleasing appearance for the homes, but it would also ensure their structural stability as the restoration process continues.

#### **Outcome**

Alabama Ram Jack installed seven helical piles at the two properties, lifting the structures an average of 2 in. for maximum practical recovery. This created level front porches as well as straightening the sagging support columns. Alabama Ram Jack finished the job without any issues, much to the satisfaction of the restoration company.